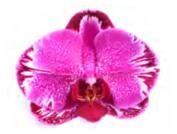

Pure Orchids are available in a multitude of colors and sizes. Colors range from light to dark and from solid to novelty colors with unique markings. Our orchids are available in three sizes: 3" Micro Mini, 4" Mini, and 5".

# NATURAL ORCHIDS