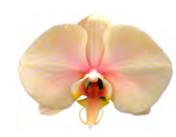

Pure Orchids are available in a multitude of colors and sizes. Colors range from light to dark and from solid to novelty colors with unique markings. Our orchids are available in three sizes: 3" Micro Mini, 4" Mini, and 5".

# NATURAL ORCHIDS