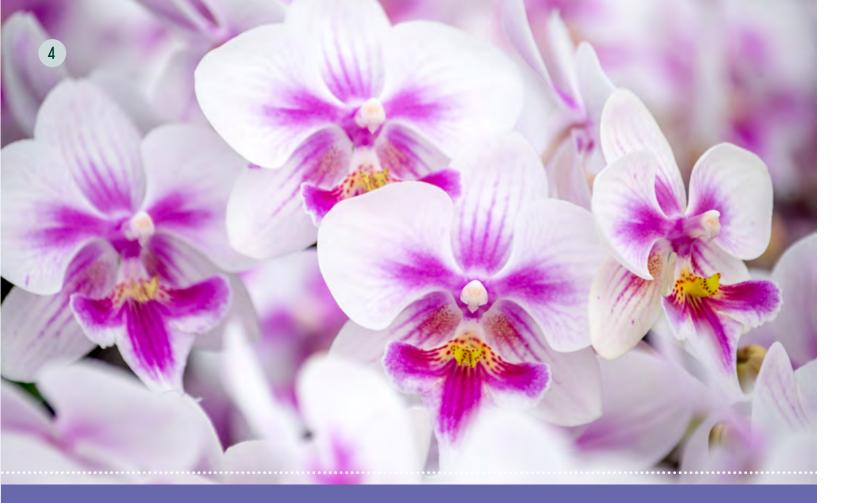

Pure Orchids are available in a multitude of colors and sizes. Colors range from light to dark and from solid to novelty colors with unique markings. Our orchids are available in three sizes: 3" Micro Mini, 4" Mini, and 5".

# NATURAL ORCHIDS