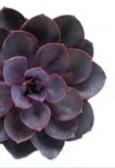

# PEARLS — ECHEVERIA

The Pearl family is comprised of Echeveria. These beautiful rosettes have universal appeal. Colors range from deep dark hues of green, purple, and black to the lightest of blue and gray.

LINDA

ORION

LILACINA

MORNING DEW

ORPET

INDIGO PEARL

**RED SKY** 