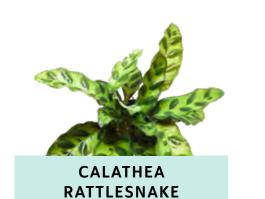

Our larger, more prominent GreenPlant varieties are great for larger areas. These premium plants can grow quite large, creating a striking focal point. The traditional and iconic Sansevieria Trifasciata provides a retro look and is great for first time plant owners. Pachira plants are a much sought after variety and are highly valued for their leafy green leaves and symbolism. For something a little more lush and leafy, we offer Calathea, Monstera Adansonii (Swiss Cheese Plant), and Ficus Bambino (Fiddle Leaf Fig).