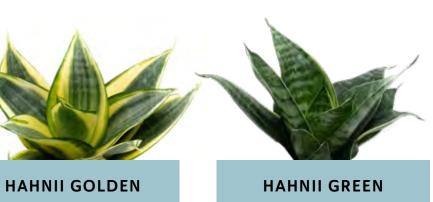

We've introduced more varieties to our GreenPlant portfolio, allowing us to create two sub categories - Foliage and GreenPlants.

Compact Foliage plants are a great choice for smaller spaces. They have a similar price point as succulents however, they offer a completely different look. The Variegated Spider plant and Sansevieria Hahnii add warmth with a traditional look. Tradescantia Nanouk and Peperomia offer leafy foliage with deep rich color. For something a little more unique, we offer Fishbone Cactus and Coffee Arabica.

#### PACHIRA SINGLE

TRIFASCIATA GOLDEN

TRIFASCIATA GREEN

CYLINDRICA FERNWOOD

Succulents continue to be a strong performer in the floral industry. These hardy and versatile plants offer an abundance of varieties, sizes and price points; making them appealing across all age groups and gardening experience levels.