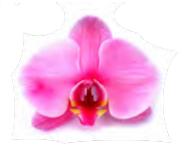

Pure Orchids are available in a multitude of colors and sizes. Colors range from light to dark and from solid to novelty colors with unique markings. Our orchids are available in three sizes: 3" Micro Mini, 4" Mini, and 5".

# NATURAL ORCHIDS