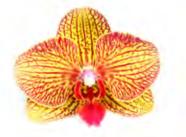

Pure Orchids are available in a multitude of colors and sizes. Colors range from light to dark and from solid to novelty colors with unique markings. Our orchids are available in three sizes: 3" Micro Mini, 4" Mini, and 5".

# NATURAL ORCHIDS