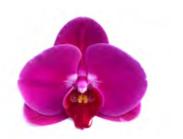

Pure Orchids are available in a multitude of colors and sizes. Colors range from light to dark and from solid to novelty colors with unique markings. Our orchids are available in three sizes: 3" Micro Mini, 4" Mini, and 5".

# NATURAL ORCHIDS