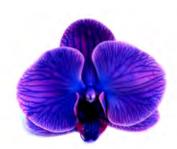

# COLORFUZE ORCHIDS

Make a bold statement with the extra intensity of our ColorFuze orchids. We inject a patented, non-toxic dye into our premium 5" orchid. The dye infuses throughout the plant, creating deep colored flowers with stunning variations in the trailing buds.

**BLUE DIAMOND** 

BLUE OCEAN

**ULTRA VIOLET** 