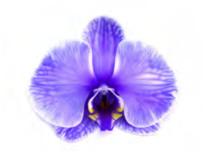

Pure Orchids are available in a multitude of colors and sizes. Colors range from light to dark and from solid to novelty colors with unique markings. Our orchids are available in three sizes: 3" Micro Mini, 4" Mini, and 5".

# NATURAL ORCHIDS