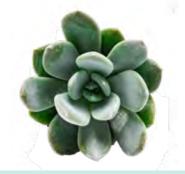

# PEARLS — ECHEVERIA

The Pearl family is comprised of Echeveria. These beautiful rosettes have universal appeal. Colors range from deep dark hues of green, purple, and black to the lightest of blue and gray.

LINDA

ORION

LILACINA

MORNING DEW

ORPET

INDIGO PEARL

**RED SKY** 