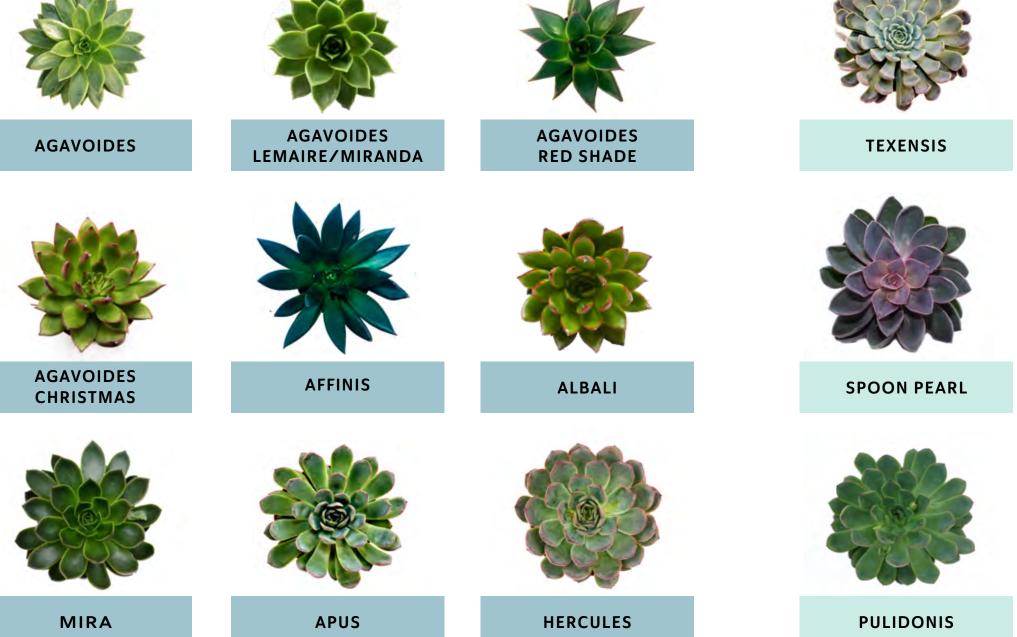

# PEARLS — ECHEVERIA

The Pearl family is comprised of Echeveria. These beautiful rosettes have universal appeal. Colors range from deep dark hues of green, purple, and black to the lightest of blue and gray.

LINDA

ORION

LILACINA

MORNING DEW

ORPET

INDIGO PEARL

**RED SKY** 

#### CURLY PEARL

#### SERRANO

#### GASTERIA ROYAL WOLFGANG

#### HAWORTHIA LIMIFOLIA

HAWORTHIA SUPER FASCIATA

# WOODS

Our Woods family is comprised of the fast growing Crassula. This family boasts rich, leafy greens with soft edges and unique forms. With its fuller appearance, these plants create a beautiful single focal point.

**CURLY GRAY** 

MINOVA MAGIC

HULK

ΟVΑΤΑ