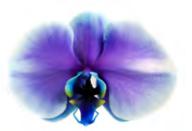

# COLORFUZE ORCHIDS

Make a bold statement with the extra intensity of our ColorFuze orchids. We inject a patented, non-toxic dye into our premium 5" orchid. The dye infuses throughout the plant, creating deep colored flowers with stunning variations in the trailing buds.

**BLUE DIAMOND** 

BLUE OCEAN

**ULTRA VIOLET** 