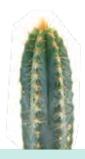

#### Introducing the Friendliest Cactus on the Planet!

Cereus Jamacaru is the newest addition to our product line. This deep green cactus has long vertical ridges, soft, fuzzy areoles, and NO SPINES. It's so soft and smooth, you will want to touch it. And of course, you can!

Truly child and pet friendly - there are no worries with this friendly cactus. No spines, no stickers, no pain. Just soft and smooth to the touch! Our Friendly Cactus is available in a 5.5" upgraded ceramic; making it a perfect statement plant.