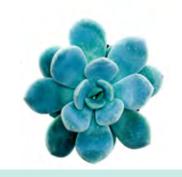

#### PACHIRA SINGLE

TRIFASCIATA GOLDEN

TRIFASCIATA GREEN

CYLINDRICA FERNWOOD

Succulents continue to be a strong performer in the floral industry. These hardy and versatile plants offer an abundance of varieties, sizes and price points; making them appealing across all age groups and gardening experience levels.

At Plainview Growers, we continuously seek new varieties that perform well, offer aesthetic appeal, and are long lasting. Planted in our own proprietary blend of growing material, they receive the proper nutrients and moisture for optimal growth. Because they are grown in our own greenhouse, we can ensure every plant is big, healthy, and beautiful before it ships! Most varieties are available in both 2" and 5" sizes. We also offer 6" combos that showcase a variety of succulents in a garden format.

# PEARLS — ECHEVERIA

The Pearl family is comprised of Echeveria. These beautiful rosettes have universal appeal. Colors range from deep dark hues of green, purple, and black to the lightest of blue and gray.