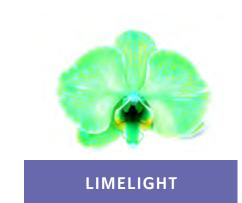

# COLORFUZE ORCHIDS

Make a bold statement with the extra intensity of our ColorFuze orchids. We inject a patented, non-toxic dye into our premium 5" orchid. The dye infuses throughout the plant, creating deep colored flowers with stunning variations in the trailing buds.