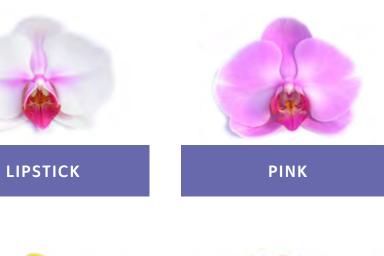

Pure Orchids are available in a multitude of colors and sizes. Colors range from light to dark and from solid to novelty colors with unique markings. Our orchids are available in three sizes: 3" Micro Mini, 4" Mini, and 5".

# NATURAL ORCHIDS

#### KALEIDOSCOPE

#### NOVELTY