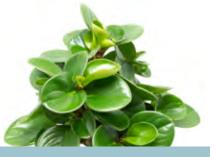

We've introduced more varieties to our GreenPlant portfolio, allowing us to create two sub categories - Foliage and GreenPlants.

Compact Foliage plants are a great choice for smaller spaces. They have a similar price point as succulents however, they offer a completely different look. The Variegated Spider plant and Sansevieria Hahnii add warmth with a traditional look. Tradescantia Nanouk and Peperomia offer leafy foliage with deep rich color. For something a little more unique, we offer Fishbone Cactus and Coffee Arabica.

# **GREEN PLANTS**

Versatile and care-free, our Foliage and GreenPlants perform well most anywhere! From rich leafy greens to deeply hued variations, this category of plants offers a wide variety of styles and growing habits.