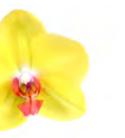

Pure Orchids are available in a multitude of colors and sizes. Colors range from light to dark and from solid to novelty colors with unique markings. Our orchids are available in three sizes: 3" Micro Mini, 4" Mini, and 5".

# NATURAL ORCHIDS