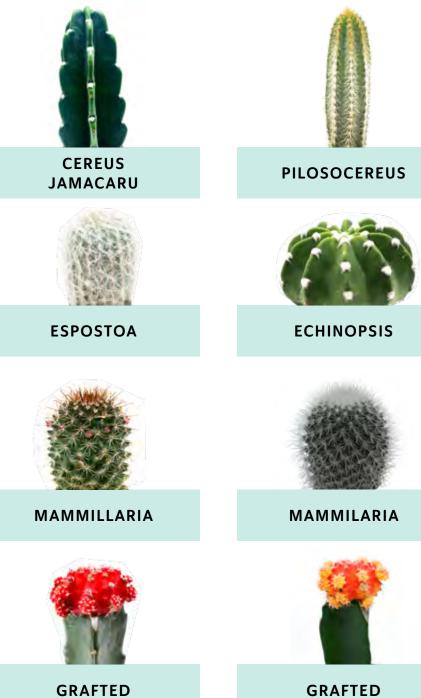

autiful rosettes have universal appeal. Colors range from deep dark hues of green, purple, and black to the lightest of blue and gray.





LINDA











ORION

LILACINA



MORNING DEW



ORPET



INDIGO PEARL



**RED SKY** 



#### CURLY PEARL



#### SERRANO



#### GASTERIA ROYAL WOLFGANG



#### HAWORTHIA LIMIFOLIA



HAWORTHIA SUPER FASCIATA

# WOODS

Our Woods family is comprised of the fast growing Crassula. This family boasts rich, leafy greens with soft edges and unique forms. With its fuller appearance, these plants create a beautiful single focal point.

With the exception of Cereus Jamacaru, most Cacti have prickly spines growing from their fleshy stems. These spines can be long and hard or short and fuzzy. Cactus add amazing interest with their funky and atypical shapes.





**CURLY GRAY** 







MINOVA MAGIC



HULK



ΟVΑΤΑ



# CACTUS



PILOSOCEREUS



#### GYMNOCALYCIUM



#### MAMMILARIA



GRAFTED

# **ALL NATURAL OAT GRASS**

Gentle natural fiber that is vital in maintaining healthy digestion.

Contains chlorophyll which is a natural and healthy antibiotic.

AgriPet

Excellent source of vitamins, minerals, amino acids, enzymes and protein.

A great choice for cats, dogs, rabbits, reptiles and birds.



# **UNSURPASSED QUALITY & SERVICE**

For over 35 years, The Van Vugt Family has been dedicated to providing high quality, high value plants. All our varieties are hand selected for their natural beauty, longevity, and durability. Our goal is to provide you with a plant that looks great and lasts long! With our dedicated team of seasoned growers, you